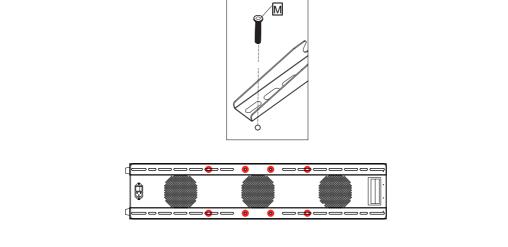

**Installation Manual** 

1. Put the control system into the corresponding position according the picture, except the wire controller.

2. Fix cross screw M5\*10 by cross screwdriver as picture.