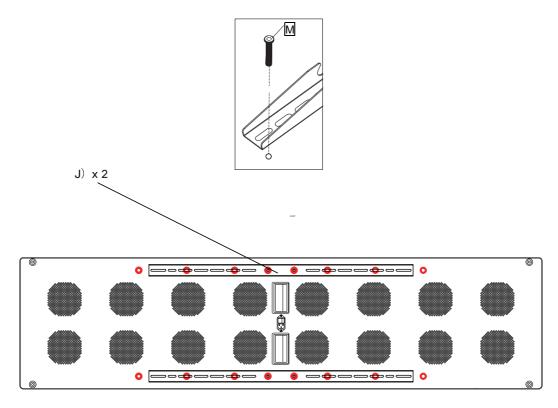

**Installation Manual** 

1. Put the control system into the corresponding position according the picture, except the wire controller.

2. Fix cross screw M5\*10 by cross screwdriver as picture.