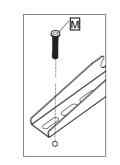

**Installation Manual** 

1. Put the control system into the corresponding position according the picture, except the wire controller.

2. Fix cross screw M5\*10 by cross screwdriver as picture.