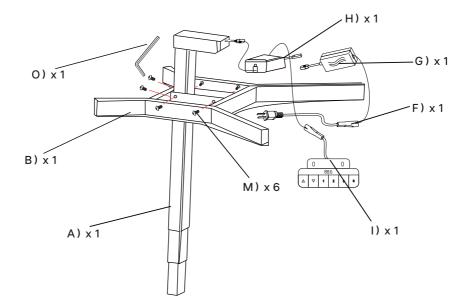

**Installation Manual** 

1. Put the control system into the corresponding position according the picture, except the wire controller.

2. Fix cross screw M5\*10 by cross screwdriver as picture.