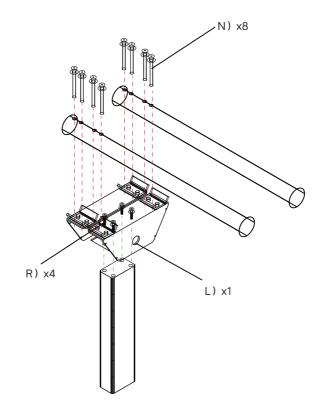

**Installation Manual** 

1. Put the control system into the corresponding position according the picture, except the wire controller.

2. Fix cross screw M5\*10 by cross screwdriver as picture.