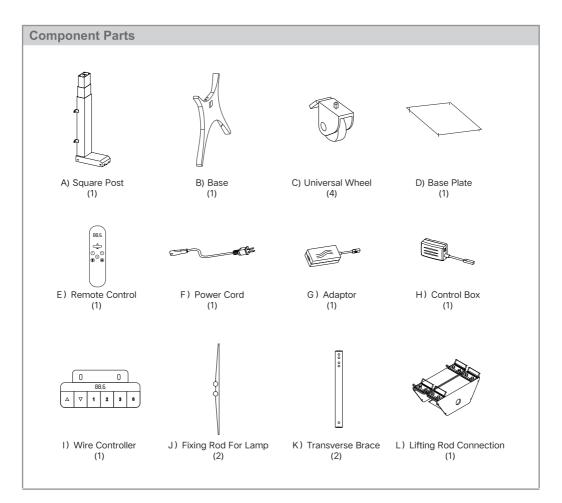

**Installation Manual** 







1. Put the control system into the corresponding position according the picture, except the wire controller.



2. Fix cross screw M5\*10 by cross screwdriver as picture.





# **Operation Manual**

# **Remote Control**



# Controller



# Remote control matching

Keep press the up button"  $_{\rm \sim}$  ", also connect both adapt and controller box meanwhile, until we hear the buzzing.

#### **Reset Operation**

After successful connection between control system and Lift Column, please hold the Down Button"  $\checkmark$  "for several seconds, the system enters initialization mode. Then remove handset until handset of LED display shows number (height).

#### **Column Stop Operation**

Remote Control:When the column during rising, you want to stop it,then you can press the button" o