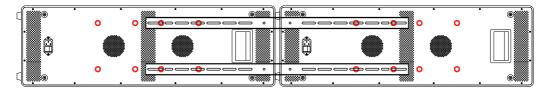

**Installation Manual** 

1. Put the control system into the corresponding position according the picture, except the wire controller.

2. Fix cross screw M5\*10 by cross screwdriver as picture.