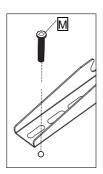

**Installation Manual** 

1. Put the control system into the corresponding position according the picture, except the wire controller.

2. Fix cross screw M5\*10 by cross screwdriver as picture.