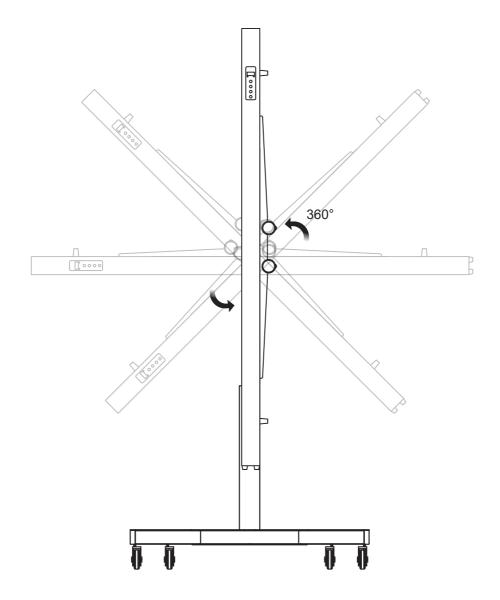

# panel mounted on stand

RH1000

RH2400

Full Body

AL1000

AL1500

AL6000

The light panel can be rotated 90° and use for vertical and horizontal use.