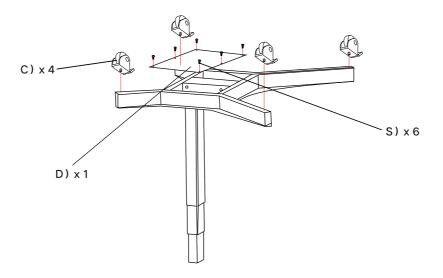

**Installation Manual** 

1. Put the control system into the corresponding position according the picture, except the wire controller.

2. Fix cross screw M5\*10 by cross screwdriver as picture.