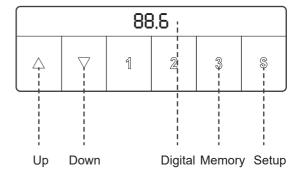

# **Remote Control**

# Controller

# Remote control matching

Keep press the up button"  $_{\rm \sim}$  ", also connect both adapt and controller box meanwhile, until we hear the buzzing.

#### **Reset Operation**

After successful connection between control system and Lift Column, please hold the Down Button"  $\checkmark$  "for several seconds, the system enters initialization mode. Then remove handset until handset of LED display shows number (height).

#### **Column Stop Operation**

Remote Control:When the column during rising, you want to stop it,then you can press the button" o ",the column will stop to rise.And if necessary to stop the column during the descent,you can press the button"o",it will stop to go down.

#### **Memory function**

Handset:Touch "S" button, indicator show "S-", meanwhile "S-" flicker, at the same time touch "1-4" button to reserve this position to relative "1-4", four memory positions can reserve.

#### **Unit Conversion**

Keep press"S" for 8s,the unit "cm""inch"system will switch automatically.

# **Operation System Protection**

After runs continuously for 3~4 times, control system will be in protection position. The handset shows "HOT", meanwhile, the remote control and handset will be invalid. 18mins later, automatically connect or directly power off. (power off refers to indicator light of adapter goes out)