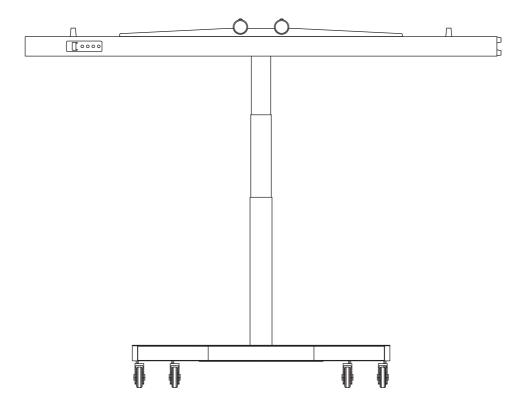

**Installation Manual** 







1. Put the control system into the corresponding position according the picture, except the wire controller.



2. Fix cross screw M5\*10 by cross screwdriver as picture.





# **Operation Manual**

# **Remote Control**



# Controller



# Remote control matching

Keep press the up button"  $_{\rm \sim}$  ", also connect both adapt and controller box meanwhile, until we hear the buzzing.

#### **Reset Operation**

After successful connection between control system and Lift Column, please hold the Down Button"  $\checkmark$  "for several seconds, the system enters initialization mode. Then remove handset until handset of LED display shows number (height).

#### **Column Stop Operation**

Remote Control:When the column during rising, you want to stop it,then you can press the button"