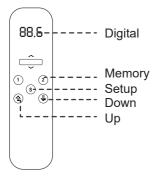

# **Remote Control**

# Controller

# Remote control matching

Keep press the up button"  $_{\rm \sim}$  ", also connect both adapt and controller box meanwhile, until we hear the buzzing.

#### **Reset Operation**

After successful connection between control system and Lift Column, please hold the Down Button"  $\checkmark$  "for several seconds, the system enters initialization mode. Then remove handset until handset of LED display shows number (height).

#### **Column Stop Operation**

Remote Control:When the column during rising, you want to stop it,then you can press the button" o ",the column will stop to rise.And if necessary to stop the column during the descent,you can press the button"o",it will stop to go down.

#### **Memory function**

Handset:Touch "S" button, indicator show "S-", meanwhile "S-" flicker, at the same time touch "1-4" button to reserve this position to relative "1-4", four memory positions can reserve.

#### **Unit Conversion**

Keep press"S" for 8s,the unit "cm""inch"system will switch automatically.

# **Operation System Protection**

After runs continuously for 3~4 times, control system will be in protection position. The handset shows "HOT", meanwhile, the remote control and handset will be invalid. 18mins later, automatically connect or directly power off. (power off refers to indicator light of adapter goes out)