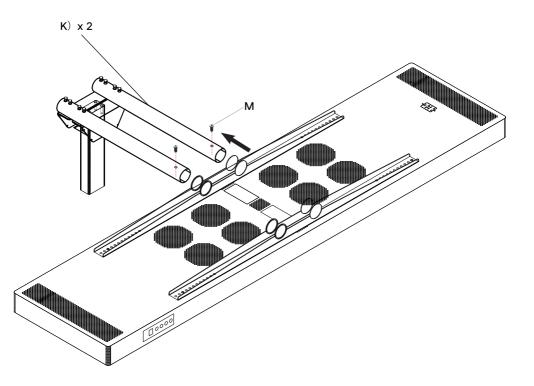

**Installation Manual** 

1. Put the control system into the corresponding position according the picture, except the wire controller.

2. Fix cross screw M5\*10 by cross screwdriver as picture.