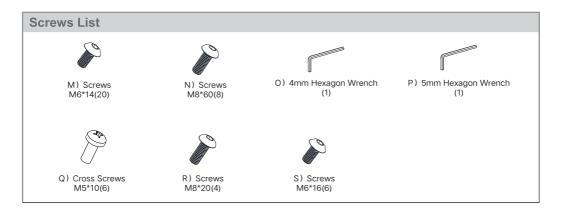

**Installation Manual** 







1. Put the control system into the corresponding position according the picture, except the wire controller.



2. Fix cross screw M5\*10 by cross screwdriver as picture.





# **Operation Manual**

# **Remote Control**



# Controller



# Remote control matching

Keep press the up button"  $_{\rm \sim}$  ", also connect both adapt and controller box meanwhile, until we hear the buzzing.

#### **Reset Operation**

After successful connection between control system and Lift Column, please hold the Down Button"  $\checkmark$  "for several seconds, the system enters initialization mode. Then remove handset until handset of LED display shows number (height).

#### **Column Stop Operation**

Remote Control:When the column during rising, you want to stop it,then you can press the button" o "