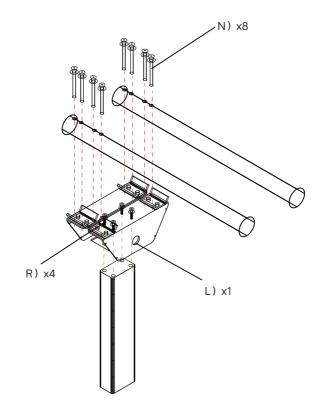

**Installation Manual** 

1. Put the control system into the corresponding position according the picture, except the wire controller.

2. Fix cross screw M5\*10 by cross screwdriver as picture.