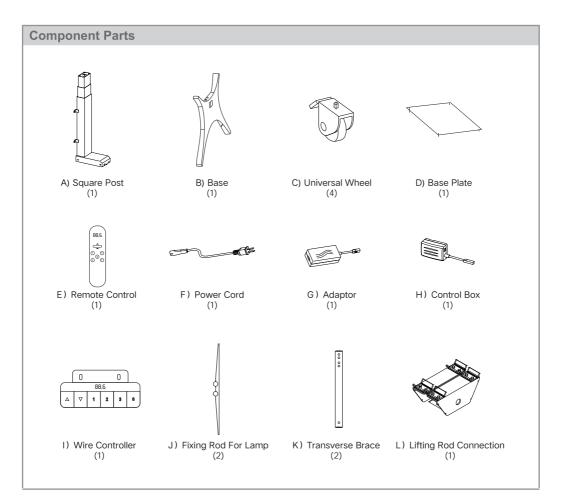

**Installation Manual** 







1. Put the control system into the corresponding position according the picture, except the wire controller.



2. Fix cross screw M5\*10 by cross screwdriver as picture.





# **Operation Manual**



## **Remote control matching**

Keep press the button "S + 4", the remote digital screen show "00.0". also connect the power of mobile stand, then the remote's digital screen show "Co", that means successful paring.

#### **Reset Operation**

Keep prress "up/down paddle" to down 10 s, waiting the digital screen show height number.

#### Memory function

Handset:Touch "S" button, indicator show "S-", meanwhile "S-" flicker, at the same time touch "1-4" button to reserve this position to relative "1-4", four memory positions can reserve.

# Unit Conversion

Keep press"S" for 8s,the unit "c