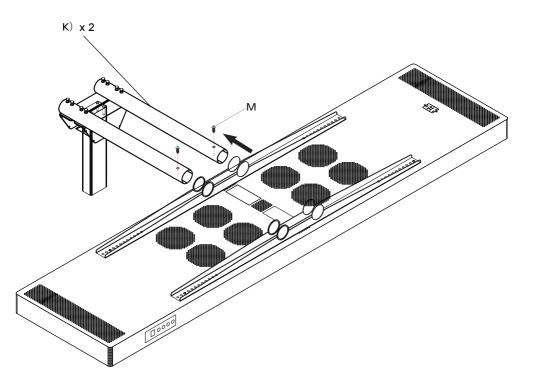

**Installation Manual** 

1. Put the control system into the corresponding position according the picture, except the wire controller.

2. Fix cross screw M5\*10 by cross screwdriver as picture.