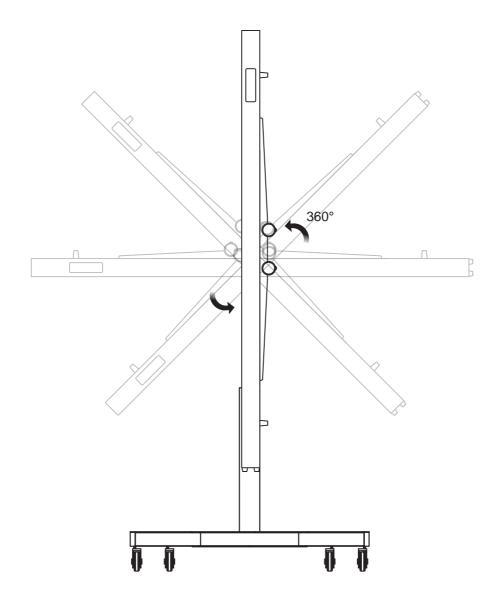

# Panel mounted on stand

RH1000

RH2400

Full Body Red Light Panel (RH3600)

SL1000

SL1500

SL5000

The light panel can be rotated 90° and use for vertical and horizontal use.