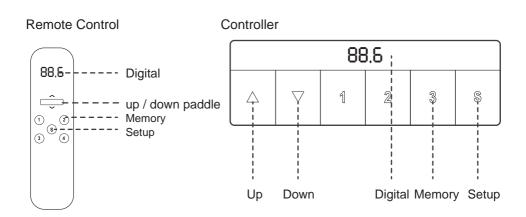

## **Remote control matching**

Keep press the button "S + 4", the remote digital screen show "00.0". also connect the power of mobile stand, then the remote's digital screen show "Co", that means successful paring.

#### **Reset Operation**

Keep prress "up/down paddle" to down 10 s, waiting the digital screen show height number.

#### Memory function

Handset:Touch "S" button, indicator show "S-", meanwhile "S-" flicker, at the same time touch "1-4" button to reserve this position to relative "1-4", four memory positions can reserve.

# Unit Conversion

Keep press"S" for 8s,the unit "cm""inch"system will switch automatically.

## **Operation System Protection**

After runs continuously for 3~4 times, control system will be in protection position. The handset shows "HOT", meanwhile, the remote control and handset will be invalid. 18mins later, automatically connect or directly power off. (power off refers to indicator light of adapter goes out)

#### Precautions:

1) The product shall be used in accordance with the technical parameters;

2) Keep away from corrosive gas and dusty environment, pay attention to waterproof.

It can work normally after doing RESET operation when controller show "RST".