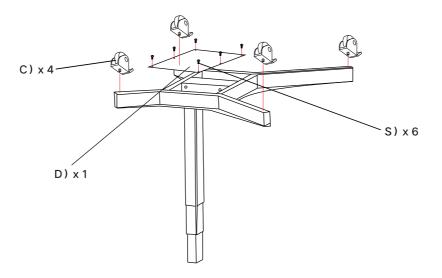

**Installation Manual** 

1. Put the control system into the corresponding position according the picture, except the wire controller.

2. Fix cross screw M5\*10 by cross screwdriver as picture.