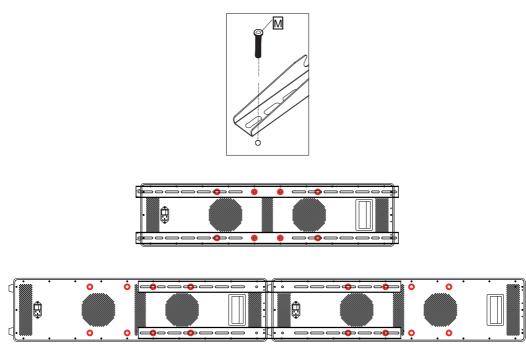

# Panel mounted on stand

RH1000

RH2400

Full Body Red Light Panel (RH3600)

SL1000

SL1500

SL5000

The light panel can be rotated 90° and use for vertical and horizontal use.