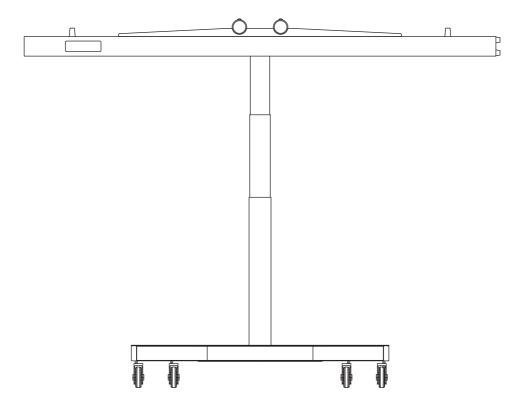

**Installation Manual** 







1. Put the control system into the corresponding position according the picture, except the wire controller.



2. Fix cross screw M5\*10 by cross screwdriver as picture.





# **Operation Manual**



## **Remote control matching**

Keep press the button "S + 4", the remote digital screen show "00.0". also connect the power of mobile stand, then the remote's digital screen show "Co", that means successful paring.

#### **Reset Operation**

Keep prress "up/down paddle" to down 10 s, waiting the digital screen show height number.

#### Memory function

Handset:Touch "S" button, indicator show "S-", meanwhile "S-" flicker, at the same time touch "1-4" button to reserve this position to relative "1-4", four memory positions can reserve.

# Unit Conversion

Keep press"S" for 8s,the unit