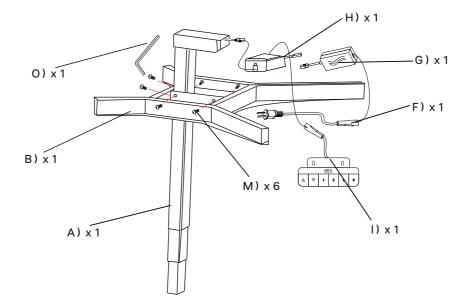

**Installation Manual** 

1. Put the control system into the corresponding position according the picture, except the wire controller.

2. Fix cross screw M5\*10 by cross screwdriver as picture.