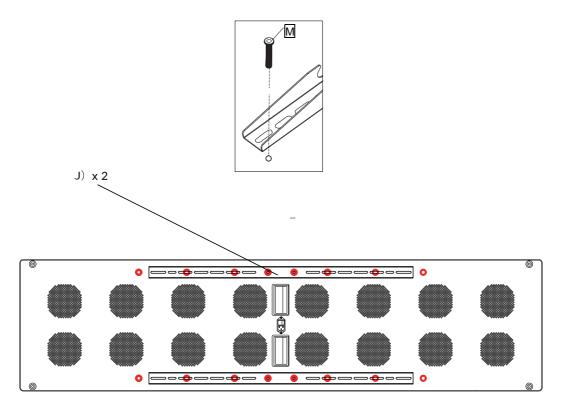

**Installation Manual** 

1. Put the control system into the corresponding position according the picture, except the wire controller.

2. Fix cross screw M5\*10 by cross screwdriver as picture.